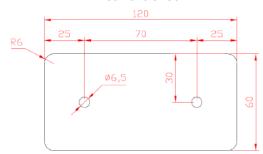

Mark the holes and remove plate

Drill 2 off 6.5mm holes

Assemble as per drawing below

(The connection bolt supplied is for univeral door thicknesses upto 50mm. Use the washers to limit the amount of stud coming from the rear bracket)