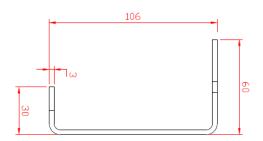

Mark the holes and remove plate

Drill 2 off 6.5mm holes

Assemble as per drawing below

(The connection bolt supplied is for univeral door thicknesses upto 50mm. Use the washers to limit the amount of stud coming from the rear bracket)