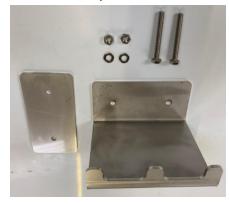

## Installation Instructions on Hands Free Door Opener

Kit.... Front Pull Plate Rear Bracket 2 off bolt set

Equipment Required... 6.5mm drill Spanner Set

Front Pull Plate

Rear Bracket

Position the front pull plate to most appropiate poistion on the door, usually as close as possible to the floor, on the opposite side to the hinges.

Secure in position using bolts and tighten Stick media kit onto them if supplied Door ready to open using foot