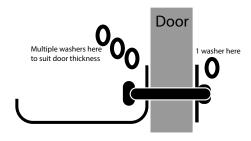

Mark the holes and remove plate

Drill 2 off 6.5mm holes

Assemble as per drawing below

(The connection bolt supplied is for univeral door thicknesses upto 50mm. Use the washers to limit the amount of stud coming from the rear bracket)