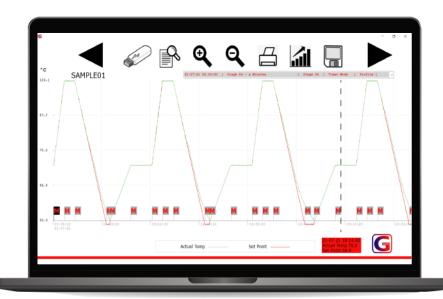

## G - Viewer

The Genlab G-Viewer allows you to display oven data into both graphical and numeric presentation form. Designed bespokely for the Genlab range of Incubators, Ovens and Drying Cabinets, it is intuitive to use by downloading data directly from Genlab product ranges via USB.

As well as process data, the set point data, energy use and audit data are presented. With user selectable time lines, the data can show minimum, maximum, average and energy used per process.