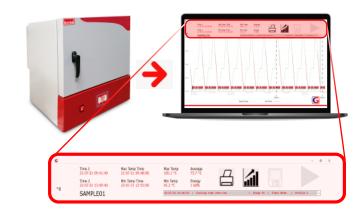

## G - Viewer

The Genlab G-Viewer allows you to display oven data into both graphical and numeric presentation form. Designed bespokely for the Genlab range of Incubators, Ovens and Drying Cabinets, it is intuitive to use by downloading data directly from Genlab product ranges via USB.

As well as process data, the set point data, energy use and audit data are presented. With user selectable time lines, the data can show minimum, maximum, average and energy used per process.

## **Features**

- Temperature, Audit and Energy Used Displayed
- Intuitive to use
- Licence Free
- Exportable to Excel
- Batch Data Saveable