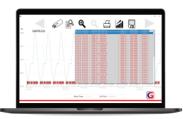

As well as process data, the set point data, energy use and audit data are presented. With user selectable time lines, the data can show minimum, maximum, average and energy used per process.

## **Features**

- Temperature, Audit and Energy Used Displayed
- Intuitive to use
- Licence Free
- Exportable to Excel
- Batch Data Saveable