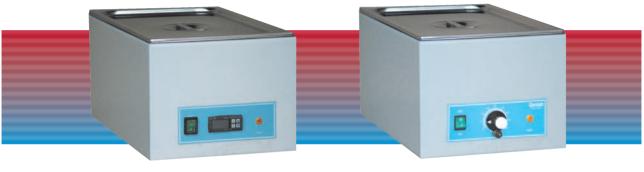

# WATER BATHS

14 litre Bath with digital controls & flat Lid WBH14/DIG/FL 14 litre Bath with flat Lid WBH14L/FL

The GENLAB range of unstirred water baths is ideal for general laboratory use and are economical, reliable and very cost effective.

Units are available with standard thermostat control or, for more detailed work, can have a PID Microprocessor digital controller.

### Controls

Control is via an easy set thermostat with indicator and an on/off switch.

Options include a PID Microprocessor controller with dual displays of set point and actual temperature, which are auto-tuned for each individual unit to optimise the heat up, overshoot and control of temperature.