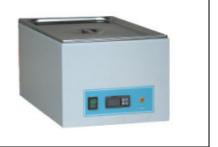

| Water Baths |                      |                     |
|-------------|----------------------|---------------------|
| Genlab Ref  | Capacity<br>(litres) | Power Rating<br>(W) |
| WBH6        | 6                    | 750                 |
| WBH9        | 9                    | 750                 |
| WBH14       | 14                   | 750                 |
| WBH22       | 22                   | 1500                |