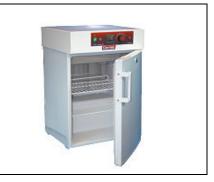

## **Genlab Cooled Incubators/Water Baths Power Ratings**

| Cooled Incubators |                      |                      |
|-------------------|----------------------|----------------------|
| Genlab Ref        | Capacity<br>(litres) | Power Rating<br>(W)* |
| Ci/50             | 50                   | 300                  |
| CI/100            | 100                  | 300                  |
| CI/200            | 200                  | 400                  |
| Ci/280            | 280                  | 550                  |